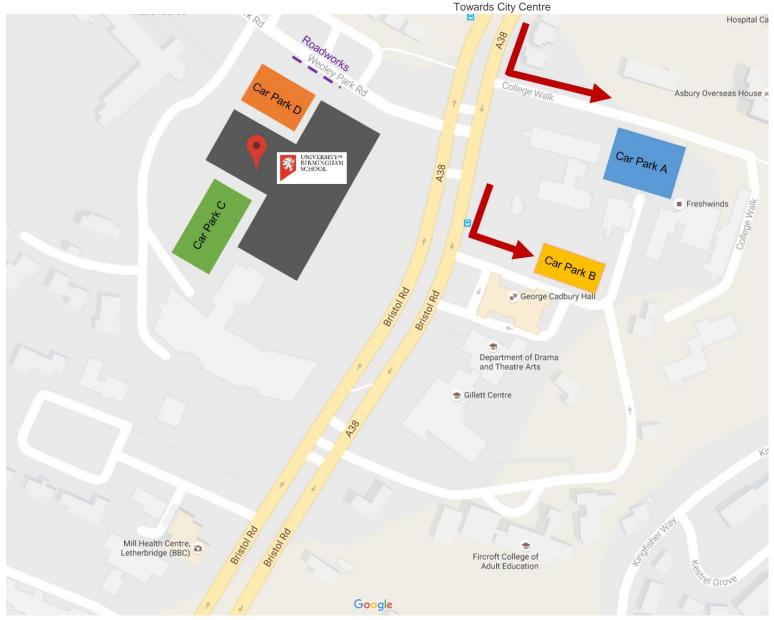

# **Parking**

**Towards Northfield** 

We have four car parks available for use.

Please note, there are currently roadworks taking place on Weoley Park Road, so you will need to add time to your journey. We recommend parking in Car Parks A or B.

Please park considerately and legally. Please do not park on grass verges or block driveways of residents.

#### CAR PARK A

Accessible from Bristol Road, via entrance to Car Park B or College Walk.

## **CAR PARK B**

Accessible from Bristol Road. Follow University signage for George Cadbury Hall.

## CAR PARK C

At rear of school, accessible by road adjacent to school, off Weoley Park Road.

#### CAR PARK D

At front of the school.

Please use public transport where possible.